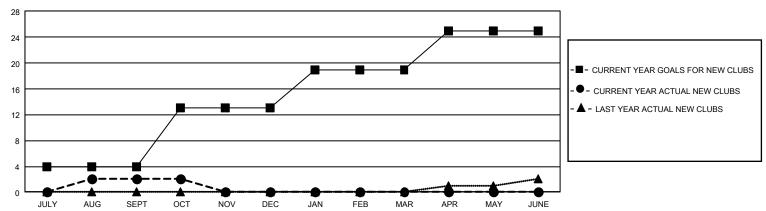

2            | 2           | 8             | JULY/AUG/SEPT         | 280                   | 500                     | 543                                                |  |
| OCT/NOV/DEC   | 27            | 0           | 1             | OCT/NOV/DEC           | 373                   | 140                     | 161                                                |  |
| JAN/FEB/MAR   | 18            | 0           | 0             | JAN/FEB/MAR           | 394                   | 0                       | 0                                                  |  |
| APR/MAY/JUNE  | 18            | 0           | 0             | APR/MAY/JUNE          | 366                   | 0                       | 0                                                  |  |

## GOALS AND ACTUAL NEW CLUBS CUMULATIVE



## GOALS AND ACTUAL MEMBERS CUMULATIVE



| DROPPED CLUBS: 9  |     | 188 CLUBS OF 821 ADDED 1 OR MORE | GENDER DISTRIBUTION             |                |       |
|-------------------|-----|----------------------------------|---------------------------------|----------------|-------|
|                   |     | NEW MEMBERS                      | MALE 11,593 (66.15              |                |       |
|                   |     |                                  | FEMALE                          | 5,932 (33.85%) |       |
| DROPPED MEMBERS   |     |                                  |                                 |                |       |
| DECEASED          | 137 | CLICK HERE FOR CUMULATIVE        | TOTAL FAMILY UNIT MEMBERS       |                | 3,730 |
| CLUB CANCELLED 15 |