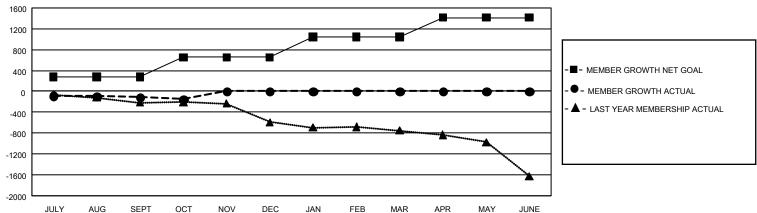

## GOALS AND ACTUAL MEMBERS CUMULATIVE

| DROPPED CLUBS: 9  |     | 188 CLUBS OF 821 ADDED 1 OR MORE | GENDER DISTRIBUTION             |                |       |
|-------------------|-----|----------------------------------|---------------------------------|----------------|-------|
|                   |     | NEW MEMBERS                      | MALE 11,593 (66.15              |                |       |
|                   |     |                                  | FEMALE                          | 5,932 (33.85%) |       |
| DROPPED MEMBERS   |     |                                  |                                 |                |       |
| DECEASED          | 137 | CLICK HERE FOR CUMULATIVE        | TOTAL FAMILY UNIT MEMBERS       |                | 3,730 |
| CLUB CANCELLED 15 |     | MEMBERSHIP DATA                  |                                 |                |       |
| OTHER             | 552 |                                  | FAMILY MEMBERS PAYING HALF DUES |                | 1,910 |
| TOTAL             | 704 |                                  |                                 |                |       |